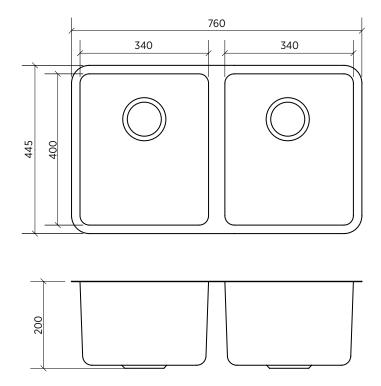

Two bowls, standard size SUMMARY

ORDER CODE SKS-KU768

Includes basket waste WASTE

Optional overflow kit available OVERFLOW

Each bowl 340 x 400 mm, 200 mm deep BOWL SIZE

Outer rim 22 mm wide

Each bowl 25 litres CAPACITY