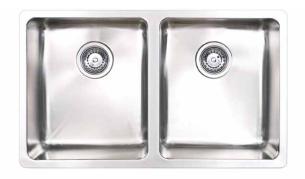

## KUBIC SKS-KU768

## Kubic - Soft, minimalist architectural aesthetic. Smooth, square lines.

The simplicity, square lines and sleek satin finish of the Kubic series create a soft architectural aesthetic that will complement minimalist and contemporary design influences. Superior edge finish means that Kubic sinks are suitable for abovemount or undermount installation.

- Square lines and silk finish
- Superior rim finish, designed for abovemount or undermount installation 1.0 mm thick premium 304 grade stainless steel
- Deep, large capacity bowls
- Easy to clean corners
- Sound deadening
- Designer basket waste